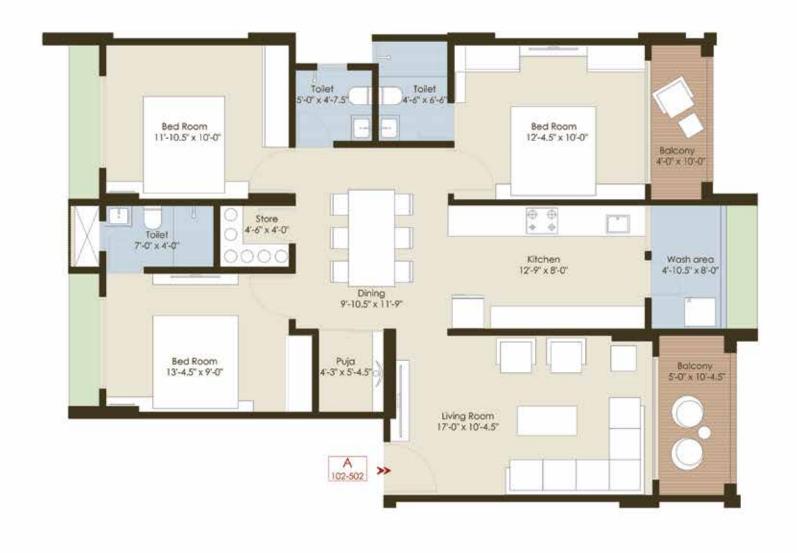

ilja apartment is backed by the finest amenities available. Enjoy ample parking space for car parking, uninterrupted electricity and the security of round the clock surveilliance. A futuristic and seamless lifestyle awaits you.



CCTV



Elevator



Car Parking



Car charging point



Kid's play area



Senior citizen zone





#### SPECIFICATIONS

**Decorative Entrance lobby** High-speed elevator of reputed make. Earthquake resistant RCC structure Breathtaking beautiful elevation Modern fire Safety system Gated security entry Premium quality paints on the external wall Personal Car Charging points **Beautiful Plantation Vitrified Flooring Brick Masonry** 24x7 Water Supply Premium bathroom fittings Rain water harvesting Solar powered lights for the common area Attractive entry gate















## Luxury of ACCESSIBILITY

An equiblirium of Buzz & Calm, Shailja flaunts an enriched neighbourhood where comfort and convenience can be found at every corner. So you can enjoy peace of mind without losing connect with city.

Gayatri Hospital & Research Center

Spandan Emergency and Care Critical Hospital

Vrundavan Joggers Park

Vijay Nagar Primary Higher & Secondary School

Jain Derasar

Dharti Vikas Mandal

Gym & Fitness Center

Indian Oil Petrol Pump





# The High Life AWAITS you

Introducing you to a life you've aspired for, and world-class designs you've always yearned for, You've lived your version of a lavish life; now experience the real deal.



To Ankur Cross rd.

Bhimjipura Road



Bharat Mata Udhyan

Shailja appartment- Near Vrundavan jogger's park, Kiran Park, Ne