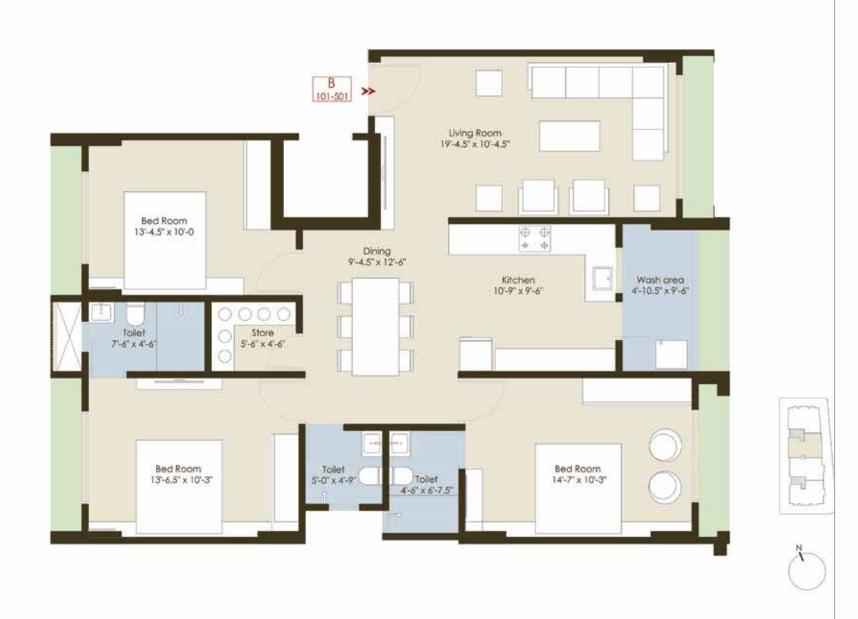

partment is backed by the finest amenities available. Enjoy ample parking space for car parking, uninterrupted electricity and the security of round the clock surveilliance. A futuristic and seamless lifestyle awaits you.



CCTV



Elevator



Car Parking



Car charging point



Kid's play area



Senior citizen zone





#### SPECIFICATIONS

**Decorative Entrance lobby** High-speed elevator of reputed make. Earthquake resistant RCC structure Breathtaking beautiful elevation Modern fire Safety system Gated security entry Premium quality paints on the external wall Personal Car Charging points **Beautiful Plantation Vitrified Flooring Brick Masonry** 24x7 Water Supply Premium bathroom fittings Rain water harvesting Solar powered lights for the common area Attractive entry gate















## Luxury of ACCESSIBILITY

An equiblirium of Buzz & Calm, Shailja flaunts an enriched neighbourhood where comfort and convenience can be found at every corner. So you can enjoy peace of mind without losing connect with city.

Gayatri Hospital & Research Center

Spandan Emergency and Care Critical Hospital

Vrundavan Joggers Park

Vijay Nagar Primary Higher & Secondary School

Jain Derasar

Dharti Vikas Mandal

Gym & Fitness Center

Indian Oil Petrol Pump





# The High Life AWAITS you

Introducing you to a life you've aspired for, and world-class designs you've always yearned for, You've lived your version of a lavish life; now experience the real deal.



To Ankur Cross rd.

Bhimjipura Road



Bharat Mata Udhyan

Shailja appartment- Near Vrundavan jogger's park, Kiran Park, New Vada