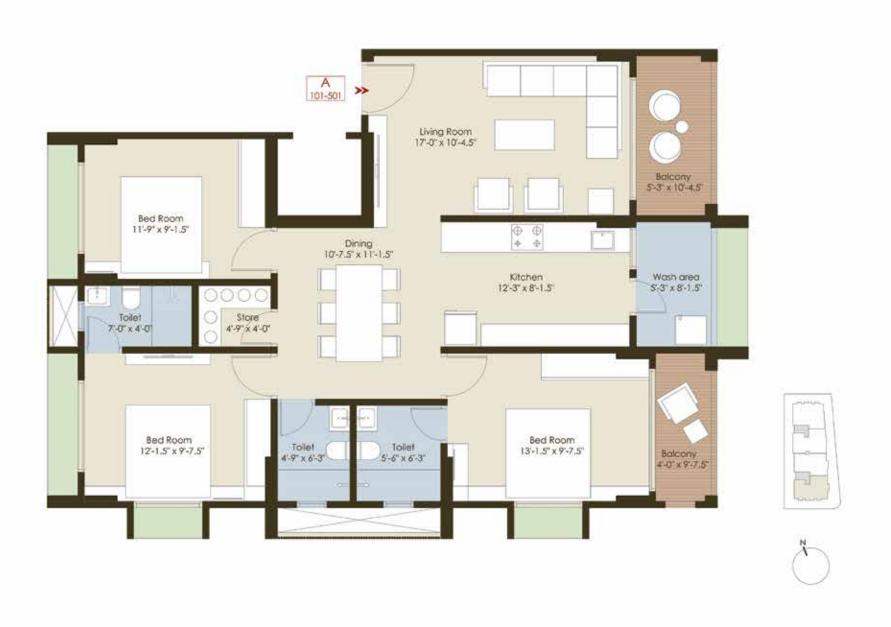

hailja apartment is backed by the finest amenities available. Enjoy ample parking space for car parking, uninterrupted electricity and the security of round the clock surveilliance. A futuristic and seamless lifestyle awaits you.



CCTV



Elevator



Car Parking



Car charging point



Kid's play area



Senior citizen zone





#### SPECIFICATIONS

**Decorative Entrance lobby** High-speed elevator of reputed make. Earthquake resistant RCC structure Breathtaking beautiful elevation Modern fire Safety system Gated security entry Premium quality paints on the external wall Personal Car Charging points **Beautiful Plantation Vitrified Flooring Brick Masonry** 24x7 Water Supply Premium bathroom fittings Rain water harvesting Solar powered lights for the common area Attractive entry gate















## Luxury of ACCESSIBILITY

An equiblirium of Buzz & Calm, Shailja flaunts an enriched neighbourhood where comfort and convenience can be found at every corner. So you can enjoy peace of mind without losing connect with city.

Gayatri Hospital & Research Center

Spandan Emergency and Care Critical Hospital

Vrundavan Joggers Park

Vijay Nagar Primary Higher & Secondary School

Jain Derasar

Dharti Vikas Mandal

Gym & Fitness Center

Indian Oil Petrol Pump





# The High Life AWAITS you

Introducing you to a life you've aspired for, and world-class designs you've always yearned for, You've lived your version of a lavish life; now experience the real deal.



To Ankur Cross rd.

Bhimjipura Road



Bharat Mata Udhyan

Shailja appartment- Near Vrundavan jogger's park, Kiran Park,