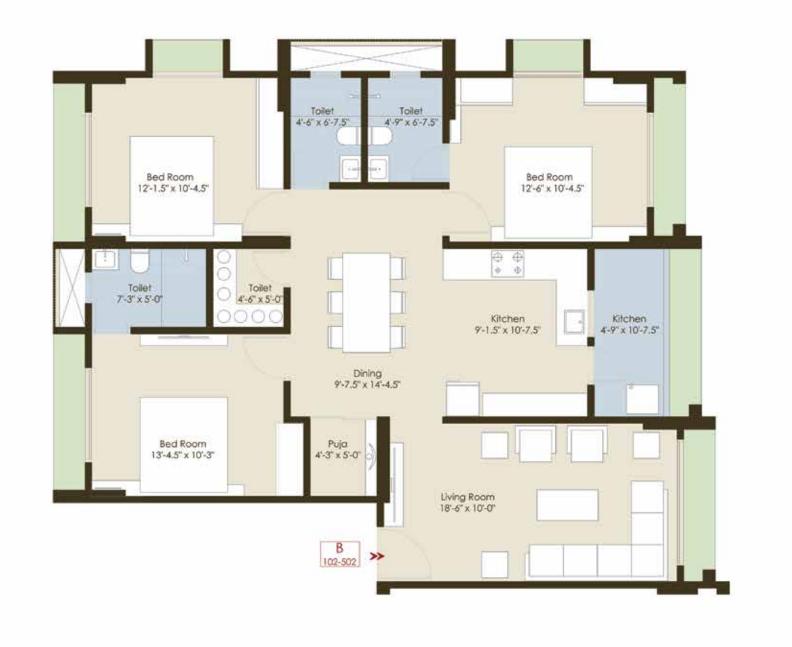

## A life for a SELECT FEW

Introducing luxury Private Residences, where you experience a whole new idea of space and privacy.

It's built for those who have an affinity for quality and an upcompromising attitude towards all things fine.

### Enter with GRANDEUR

Welcome to Shailja Apartment, where we've laid the keystone of a luxurious lifestyle. Shailja Apartment are breathtakingly beautiful, blending space and efficiency to create the quintessential residential project for a thriving affluent community.

## No cutting corners on LUXURY

Your life at shailja apartment is backed by the finest amenities available. Enjoy ample parking space for car parking, uninterrupted electricity and the security of round the clock surveilliance. A futuristic and seamless lifestyle awaits you.

#### SPECIFICATIONS

**Decorative Entrance lobby** High-speed elevator of reputed make. Earthquake resistant RCC structure Breathtaking beautiful elevation Modern fire Safety system Gated security entry Premium quality paints on the external wall Personal Car Charging points **Beautiful Plantation Vitrified Flooring Brick Masonry** 24x7 Water Supply Premium bathroom fittings Rain water harvesting Solar powered lights for the common area Attractive entry gate